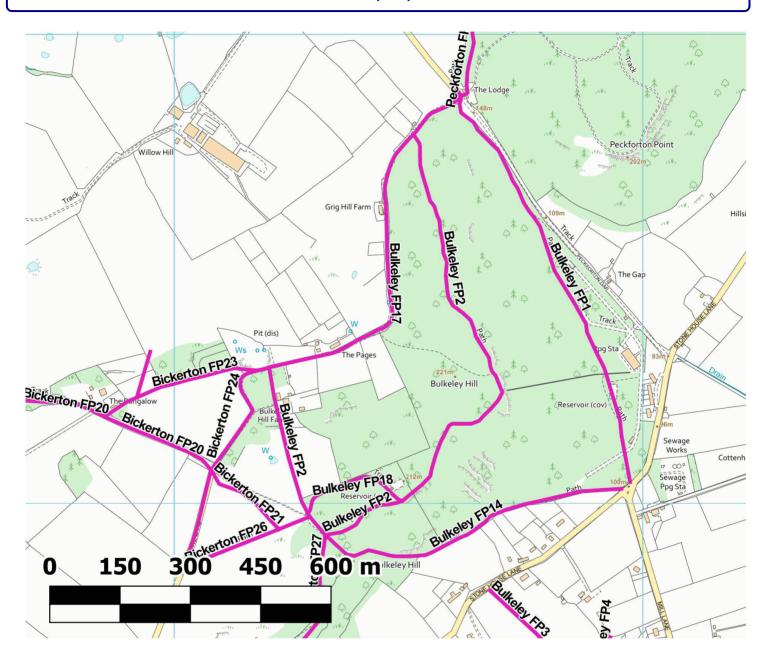

### **Path Map Report**

Scale: 1:6,400

| Admin Group   | Crewe and Nantwich |
|---------------|--------------------|
| Admin Area    | Bulkeley           |
| Path Code     | 054/FP2            |
| <u>Status</u> | Footpath           |
| Length (m):   | 1,512.82           |
|               |                    |