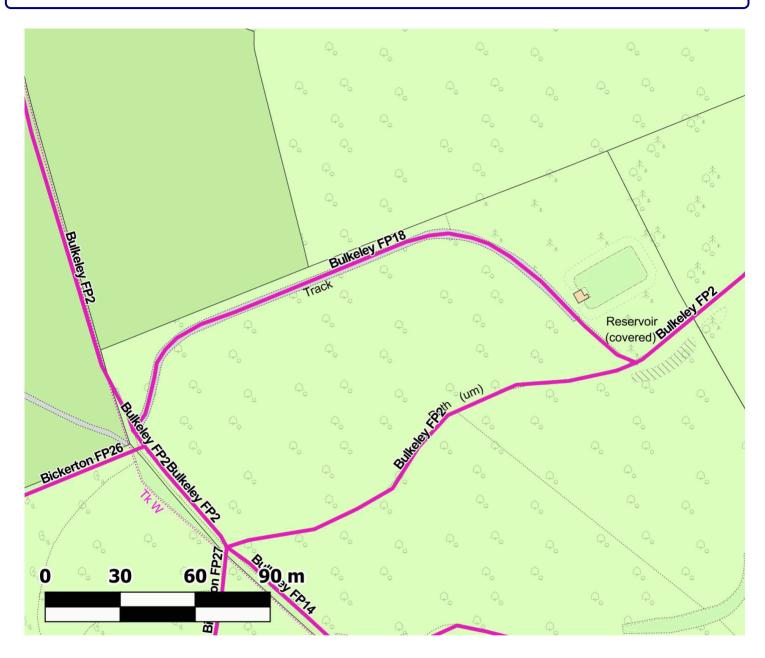

### **Path Map Report**

Scale: 1:6,400

| Admin Group   | Crewe and Nantwich |
|---------------|--------------------|
| Admin Area    | Bulkeley           |
| Path Code     | 054/FP2            |
| <u>Status</u> | Footpath           |
| Length (m):   | 1,512.82           |
|               |                    |