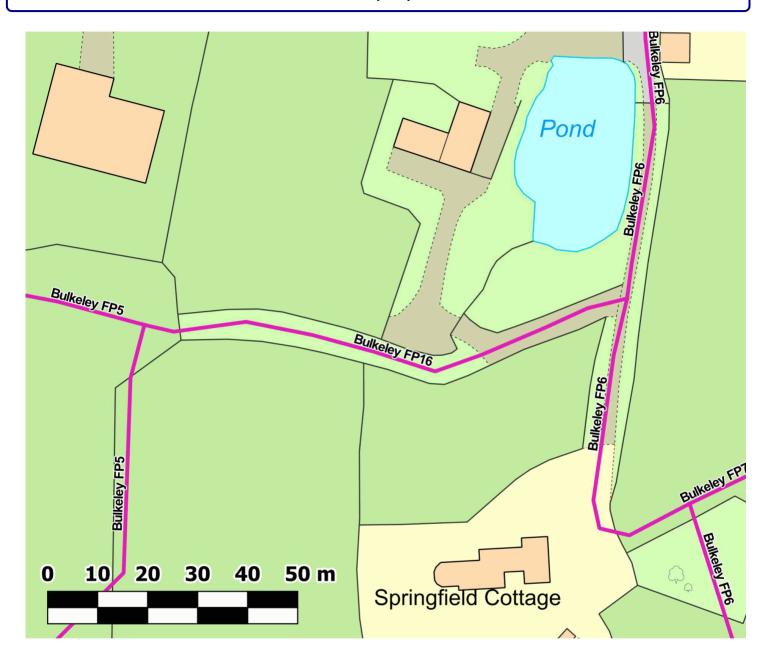

### **Path Map Report**

**Scale:** 1:600

Reproduced from an Ordnance Survey map with the permission of the Controller of HMSO © Crown Copyright. 2021

100.88

| Admin Area    | Bulkeley |
|---------------|----------|
| Path Code     | 054/FP16 |
| <u>Status</u> | Footpath |

Crewe and Nantwich

**Admin Group** 

Length (m):

Public Rights of Way, 2nd Flr, Old Bldg, Municipal Buildings, Earle Street, Crewe, Cheshire, CW1 2BJ 01270 686029