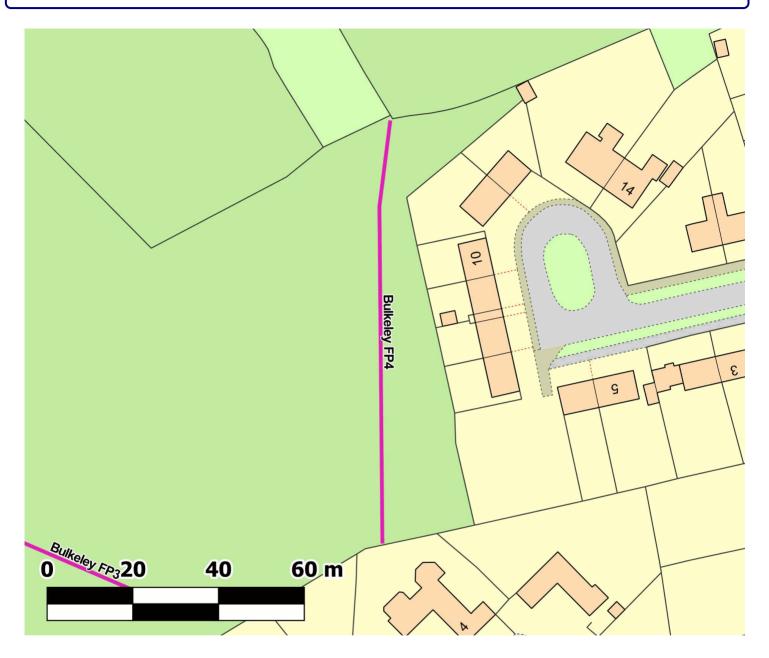

Public Rights of Way, 2nd Flr, Old Bldg, Municipal Buildings, Earle Street, Crewe, Cheshire, CW1 2BJ 01270 686029

### **Path Map Report**

Scale: 1:700

Reproduced from an Ordnance Survey map with the permission of the Controller of HMSO © Crown Copyright. 2021

<u>Admin Group</u> Crewe and Nantwich

Admin AreaBulkeleyPath Code054/FP4StatusFootpathLength (m):102.01