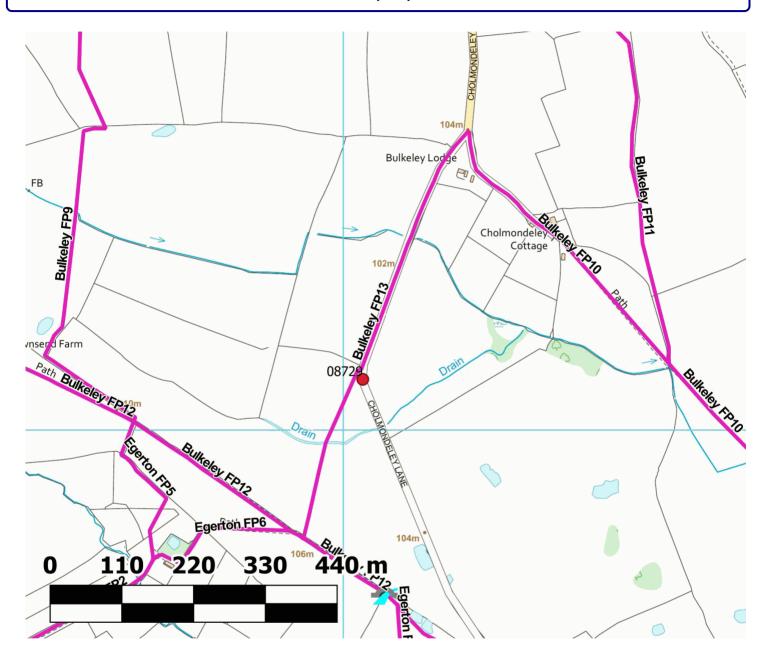

### **Path Map Report**

Scale: 1:4,600

| Admin Group   | Crewe and Nantwich |
|---------------|--------------------|
| Admin Area    | Bulkeley           |
| Path Code     | 054/FP13           |
| <u>Status</u> | Footpath           |
| Length (m):   | 679.23             |
|               |                    |