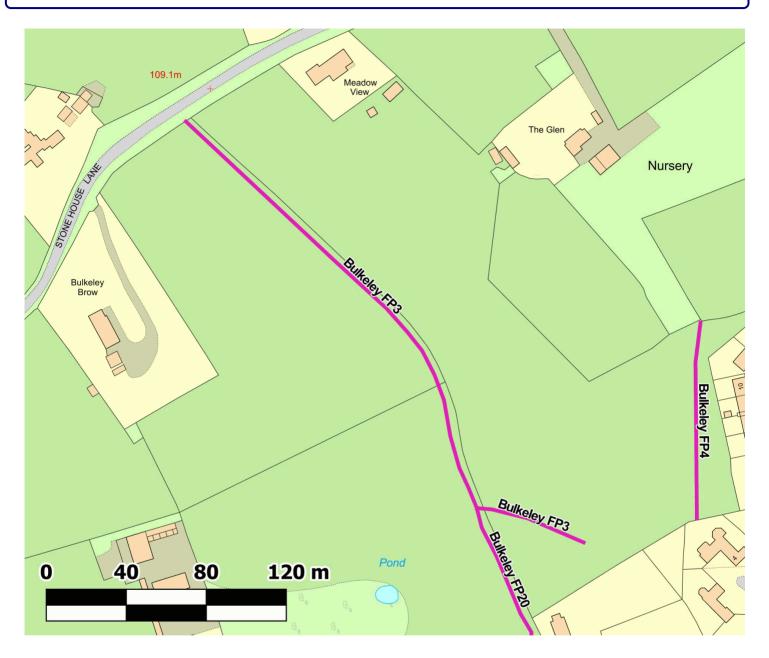

### **Path Map Report**

**Scale:** 1:1,500

| Admin Group   | Crewe and Nantwich |
|---------------|--------------------|
| Admin Area    | Bulkeley           |
| Path Code     | 054/FP3            |
| <u>Status</u> | Footpath           |
| Length (m):   | 304.83             |
|               |                    |

Public Rights of Way, 2nd Flr, Old Bldg, Municipal Buildings, Earle Street, Crewe, Cheshire, CW1 2BJ 01270 686029