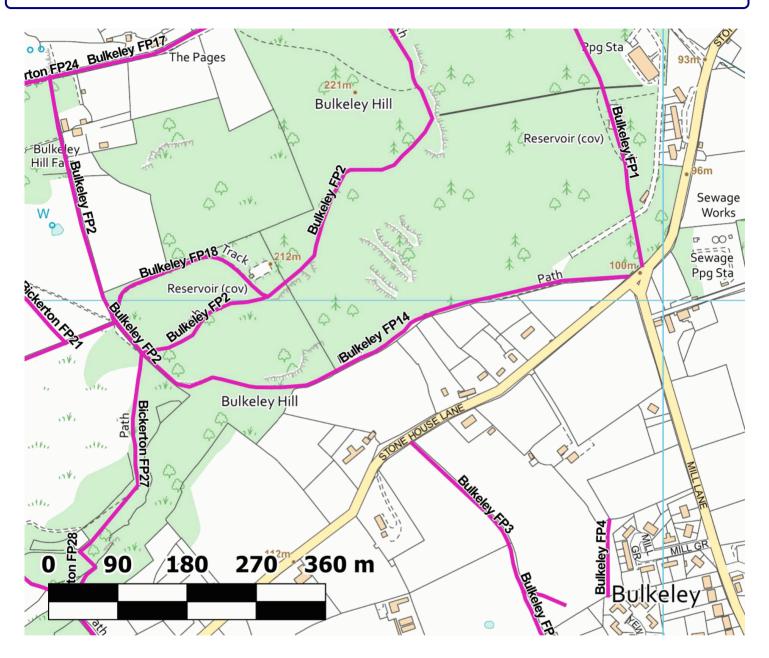

### **Path Map Report**

Scale: 1:6,400

| Admin Group   | Crewe and Nantwich |
|---------------|--------------------|
| Admin Area    | Bulkeley           |
| Path Code     | 054/FP2            |
| <u>Status</u> | Footpath           |
| Length (m):   | 1,512.82           |
|               |                    |