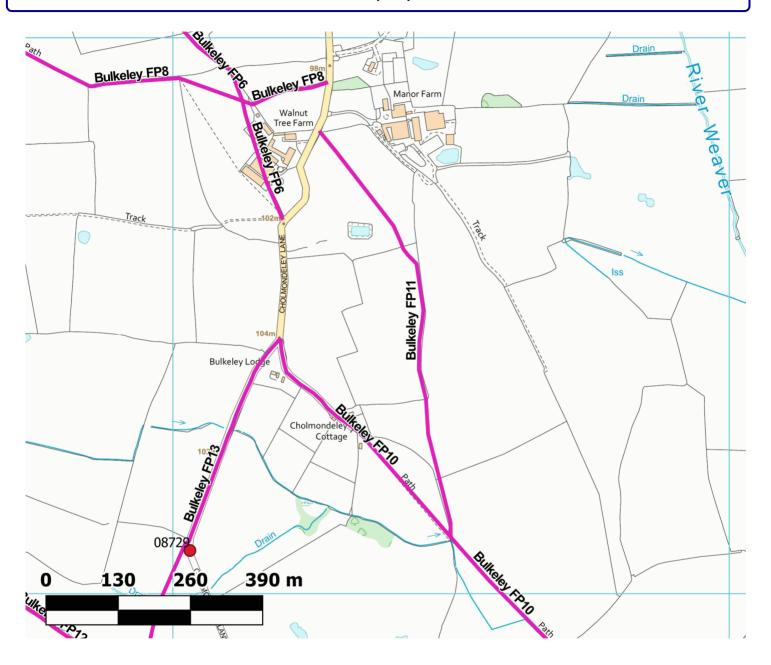

### **Path Map Report**

Scale: 1:4,600

| Admin Group   | Crewe and Nantwich |
|---------------|--------------------|
| Admin Area    | Bulkeley           |
| Path Code     | 054/FP13           |
| <u>Status</u> | Footpath           |
| Length (m):   | 679.23             |
|               |                    |