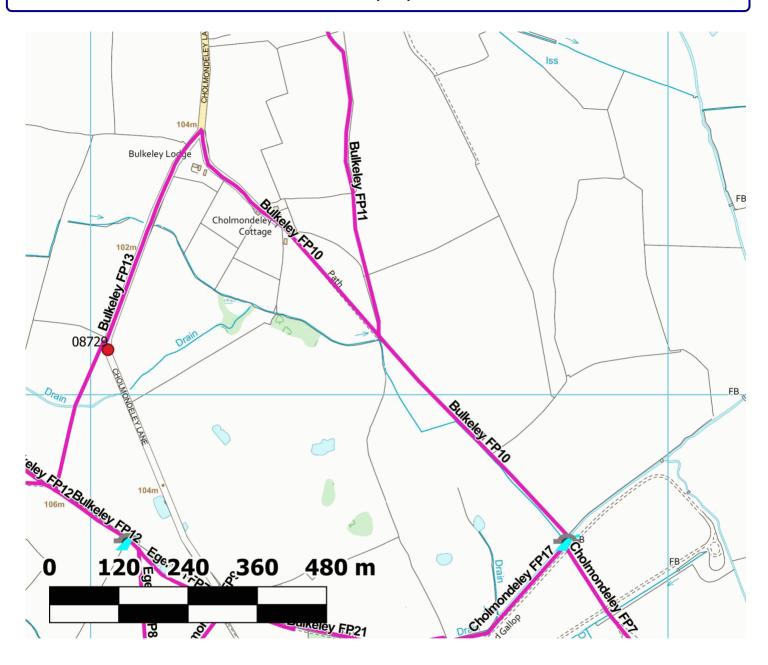

### **Path Map Report**

Scale: 1:4,600

| Admin Group   | Crewe and Nantwich |
|---------------|--------------------|
| Admin Area    | Bulkeley           |
| Path Code     | 054/FP13           |
| <u>Status</u> | Footpath           |
| Length (m):   | 679.23             |
|               |                    |