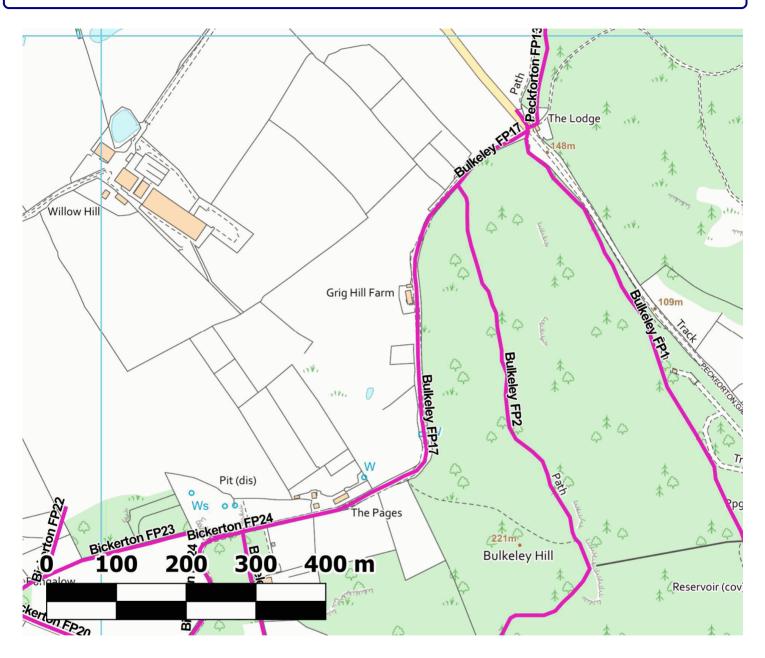

### **Path Map Report**

Scale: 1:4,300

Reproduced from an Ordnance Survey map with the permission of the Controller of HMSO © Crown Copyright. 2021

Admin Group Crewe and Nantwich

Admin AreaBulkeleyPath Code054/FP17StatusFootpathLength (m):837.24