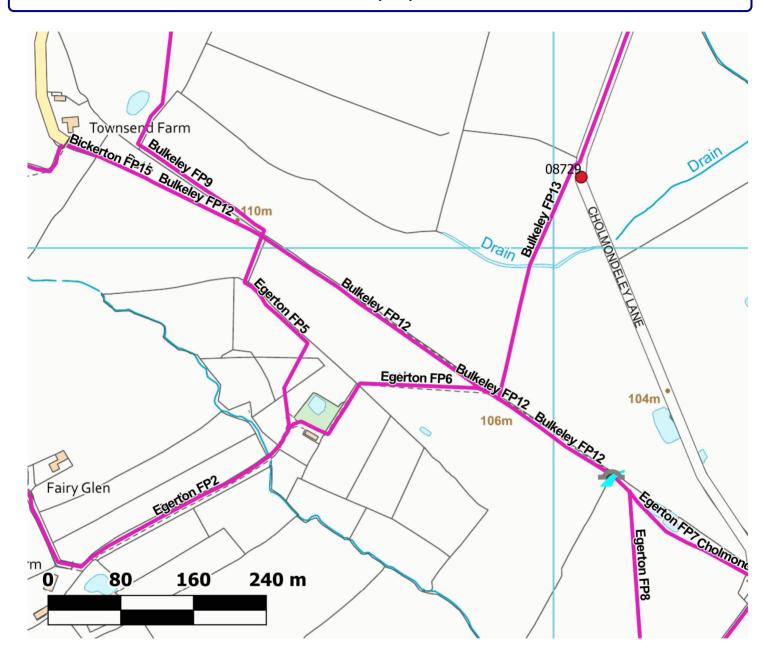

### **Path Map Report**

Scale: 1:3,300

Reproduced from an Ordnance Survey map with the permission of the Controller of HMSO © Crown Copyright. 2021

Admin Group Crewe and Nantwich

Admin AreaBulkeleyPath Code054/FP12StatusFootpathLength (m):635.61