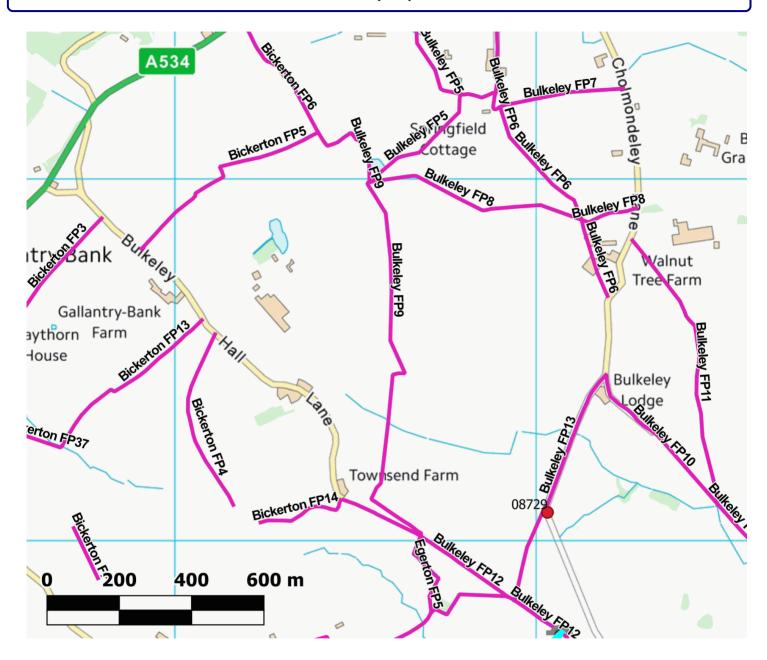

### **Path Map Report**

Scale: 1:8,300

| Admin Group   | Crewe and Nantwich |
|---------------|--------------------|
| Admin Area    | Bulkeley           |
| Path Code     | 054/FP9            |
| <u>Status</u> | Footpath           |
| Length (m):   | 1,278.58           |
|               |                    |