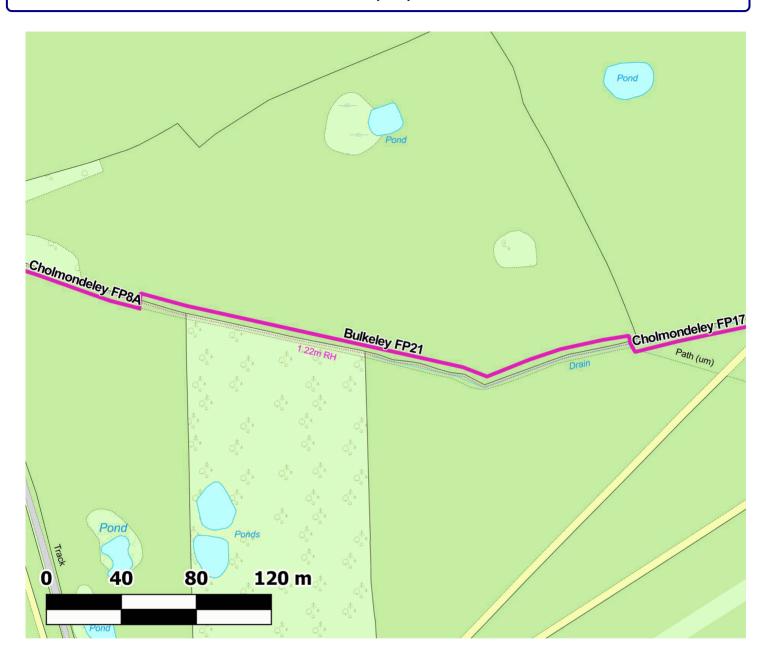

### **Path Map Report**

Scale: 1:1,600

Reproduced from an Ordnance Survey map with the permission of the Controller of HMSO © Crown Copyright. 2021

<u>Admin Group</u> Crewe and Nantwich

Admin AreaBulkeleyPath Code054/FP21StatusFootpathLength (m):283.22