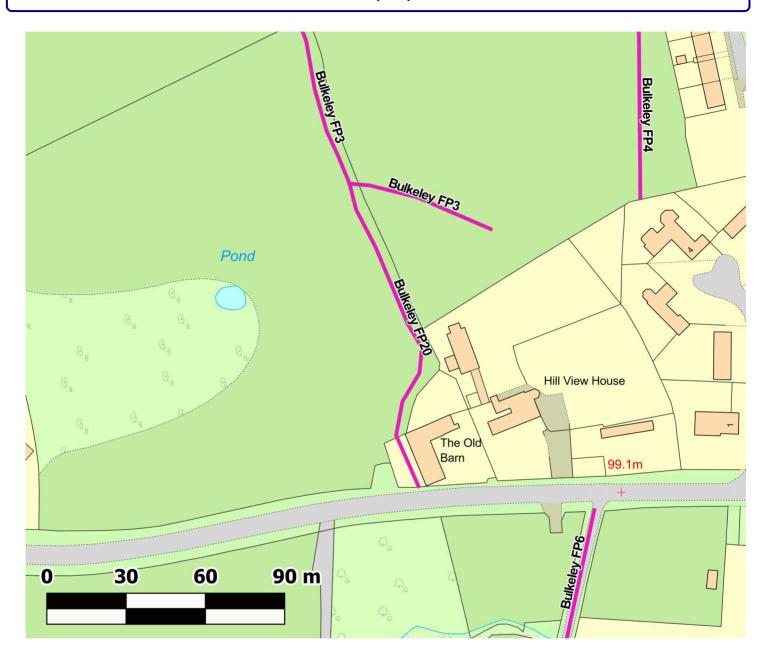

### **Path Map Report**

**Scale:** 1:1,500

| Admin Group   | Crewe and Nantwich |
|---------------|--------------------|
| Admin Area    | Bulkeley           |
| Path Code     | 054/FP3            |
| <u>Status</u> | Footpath           |
| Length (m):   | 304.83             |
|               |                    |