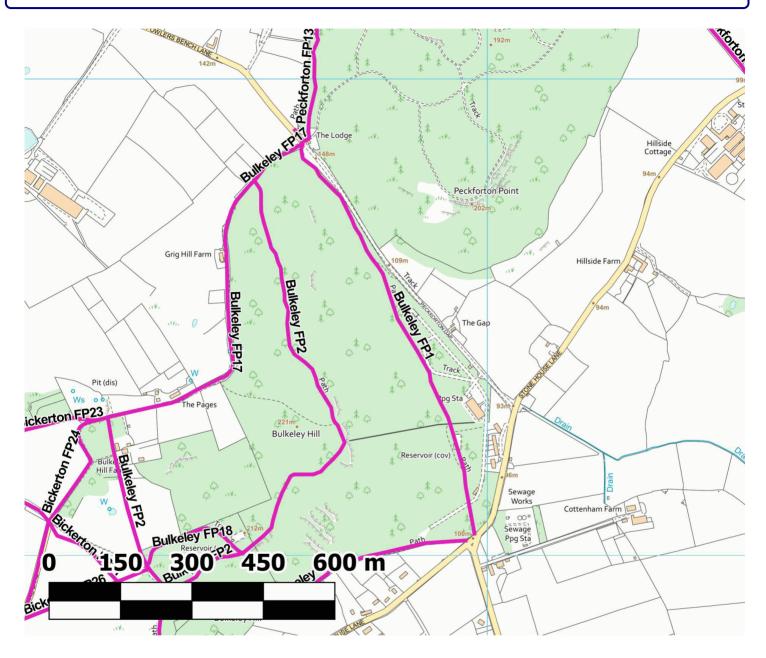

### **Path Map Report**

Scale: 1:6,400

| Admin Group   | Crewe and Nantwich |
|---------------|--------------------|
| Admin Area    | Bulkeley           |
| Path Code     | 054/FP2            |
| <u>Status</u> | Footpath           |
| Length (m):   | 1,512.82           |
|               |                    |