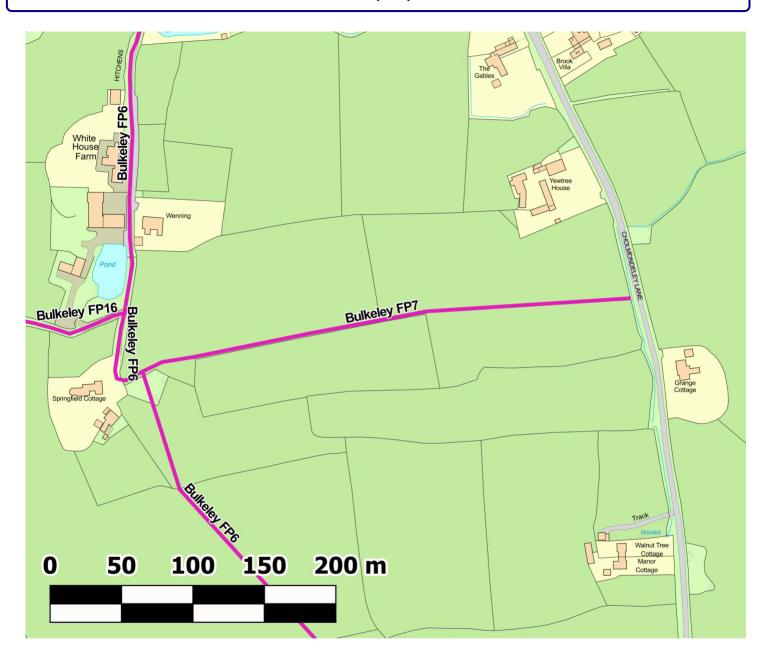

### **Path Map Report**

Scale: 1:2,100

Reproduced from an Ordnance Survey map with the permission of the Controller of HMSO © Crown Copyright. 2021

Admin GroupCrewe and NantwichAdmin AreaBulkeleyPath Code054/FP7StatusFootpath

**Length (m):** 345.56

Public Rights of Way, 2nd FIr, Old Bldg, Municipal Buildings, Earle Street, Crewe, Cheshire, CW1 2BJ 01270 686029