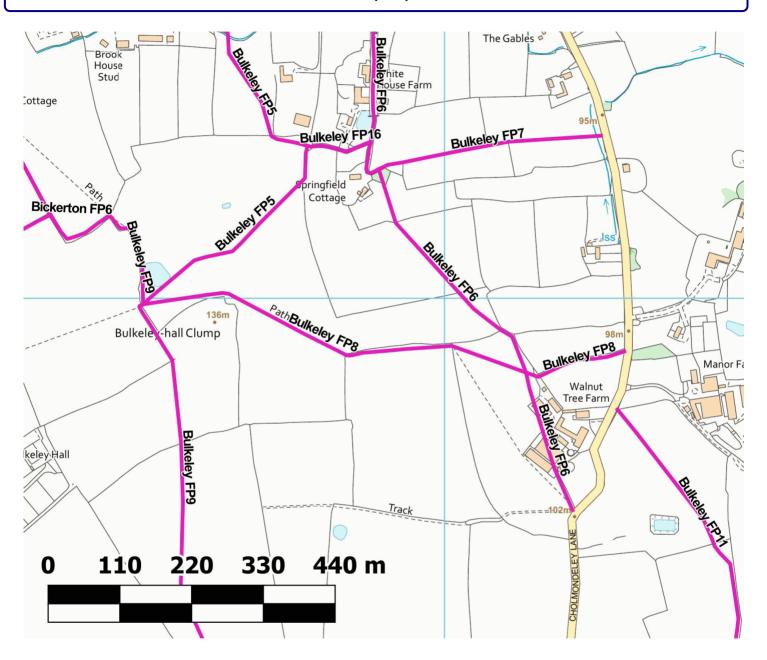

### **Path Map Report**

Scale: 1:6,100

Reproduced from an Ordnance Survey map with the permission of the Controller of HMSO © Crown Copyright. 2021

Admin Group Crewe and Nantwich

Admin Area Bulkeley

Path Code 054/FP6

Status Footpath
Length (m): 947.87

Public Rights of Way, 2nd FIr, Old Bldg, Municipal Buildings, Earle Street, Crewe, Cheshire, CW1 2BJ 01270 686029