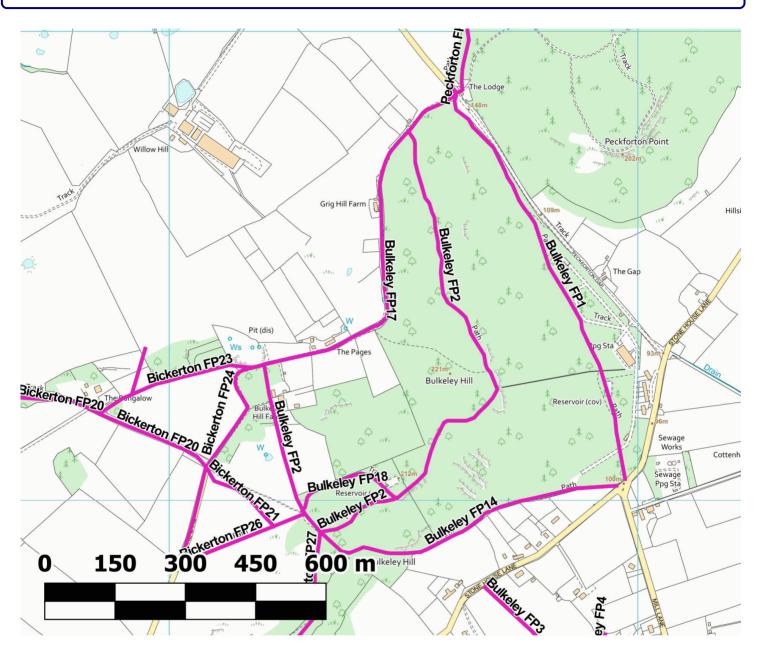

### Scale: 1:4,300

Reproduced from an Ordnance Survey map with the permission of the Controller of HMSO © Crown Copyright. 2021

| Admin Group   | Crewe and Nantwich |
|---------------|--------------------|
| Admin Area    | Bulkeley           |
| Path Code     | 054/FP17           |
| <u>Status</u> | Footpath           |
| Length (m):   | 837.24             |
|               |                    |