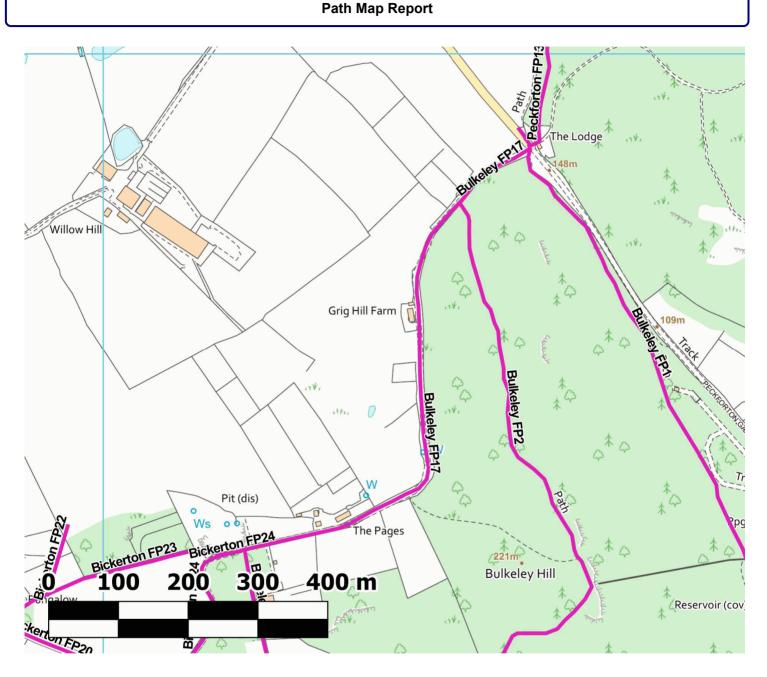

### Scale: 1:4,300

Reproduced from an Ordnance Survey map with the permission of the Controller of HMSO © Crown Copyright. 2021

| Admin Group   | Crewe and Nantwich |
|---------------|--------------------|
| Admin Area    | Bulkeley           |
| Path Code     | 054/FP17           |
| <u>Status</u> | Footpath           |
| Length (m):   | 837.24             |
|               |                    |

Page 8 of 19 exeGesIS SDM Ltd.