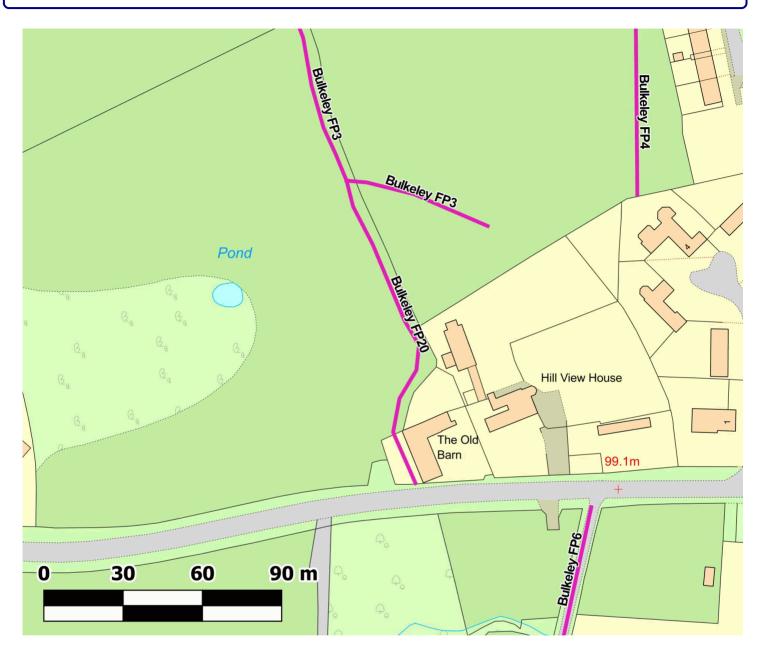

### Scale: 1:1,500

Reproduced from an Ordnance Survey map with the permission of the Controller of HMSO © Crown Copyright. 2021

| Admin Group        | Crewe and Nantwich |
|--------------------|--------------------|
| Admin Area         | Bulkeley           |
| Path Code          | 054/FP3            |
| Status             | Footpath           |
| <u>Length (m):</u> | 304.83             |
|                    |                    |