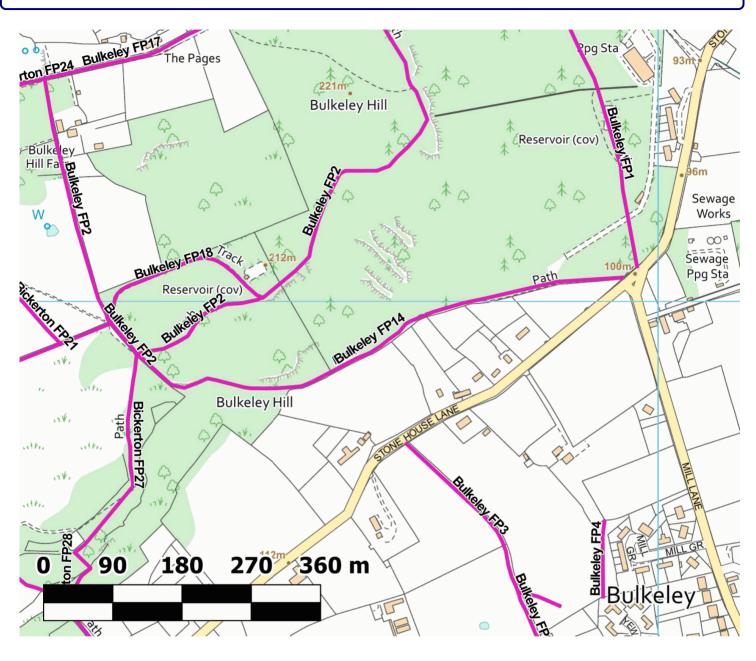

#### Scale: 1:6,400

Reproduced from an Ordnance Survey map with the permission of the Controller of HMSO © Crown Copyright. 2021

| Admin Group        | Crewe and Nantwich |
|--------------------|--------------------|
| Admin Area         | Bulkeley           |
| Path Code          | 054/FP2            |
| <u>Status</u>      | Footpath           |
| Length (m):        | 1,512.82           |
| <u>Length (m).</u> | 1,012.02           |

Page 10 of 19 exeGesIS SDM Ltd.