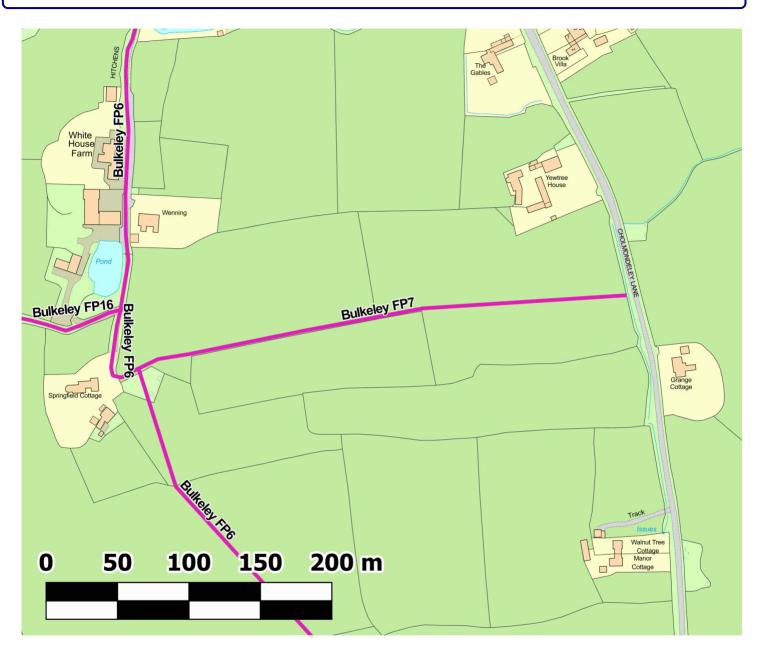

#### Scale: 1:6,100

Reproduced from an Ordnance Survey map with the permission of the Controller of HMSO © Crown Copyright. 2021

| Admin Group | Crewe and Nantwich |
|-------------|--------------------|
| Admin Area  | Bulkeley           |
| Path Code   | 054/FP6            |
| Status      | Footpath           |
| Length (m): | 947.87             |

Page 16 of 19 exeGesIS SDM Ltd.