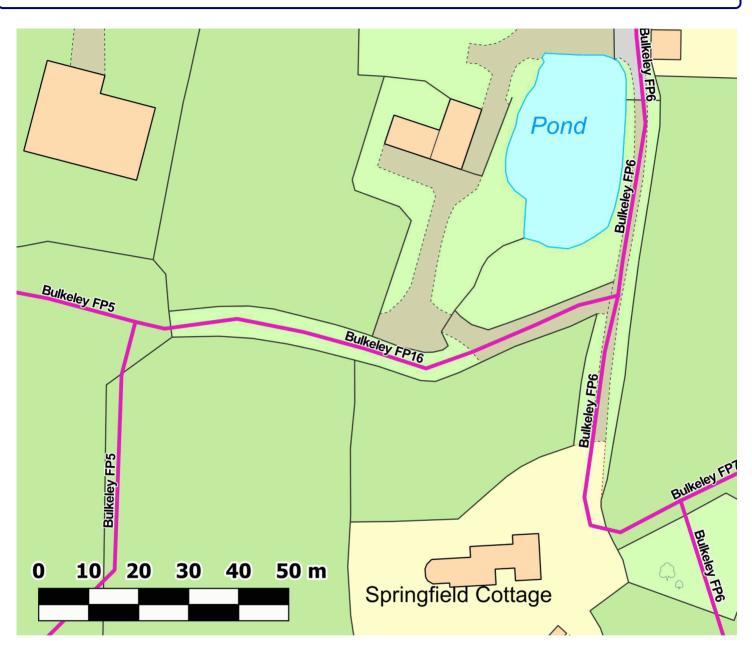

#### Scale: 1:600

Reproduced from an Ordnance Survey map with the permission of the Controller of HMSO © Crown Copyright. 2021

| Admin Group | Crewe and Nantwich |
|-------------|--------------------|
| Admin Area  | Bulkeley           |
| Path Code   | 054/FP16           |
| Status      | Footpath           |
| Length (m): | 100.88             |
|             |                    |

Page 7 of 19 exeGesIS SDM Ltd.