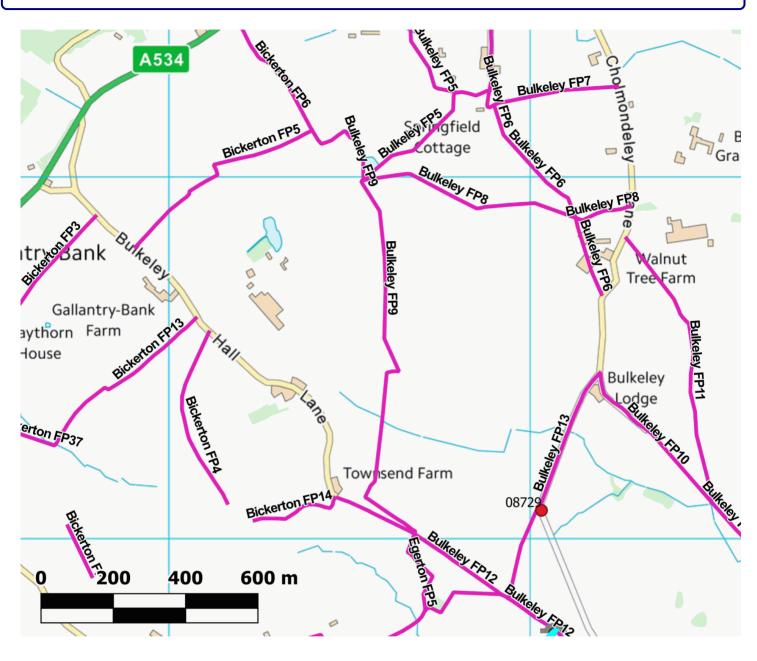

## Path Map Report

Scale: 1:3,300

Reproduced from an Ordnance Survey map with the permission of the Controller of HMSO © Crown Copyright. 2021

| Admin Group        | Crewe and Nantwich |
|--------------------|--------------------|
| Admin Area         | Bulkeley           |
| Path Code          | 054/FP12           |
| <u>Status</u>      | Footpath           |
| <u>Length (m):</u> | 635.61             |
|                    |                    |

Page 4 of 19 exeGesIS SDM Ltd.

**Cheshire East** 

Public Rights of Way, 2nd Flr, Old Bldg, Municipal Buildings, Earle Street, Crewe, Cheshire, CW1 2BJ 01270 686029

Path Map Report