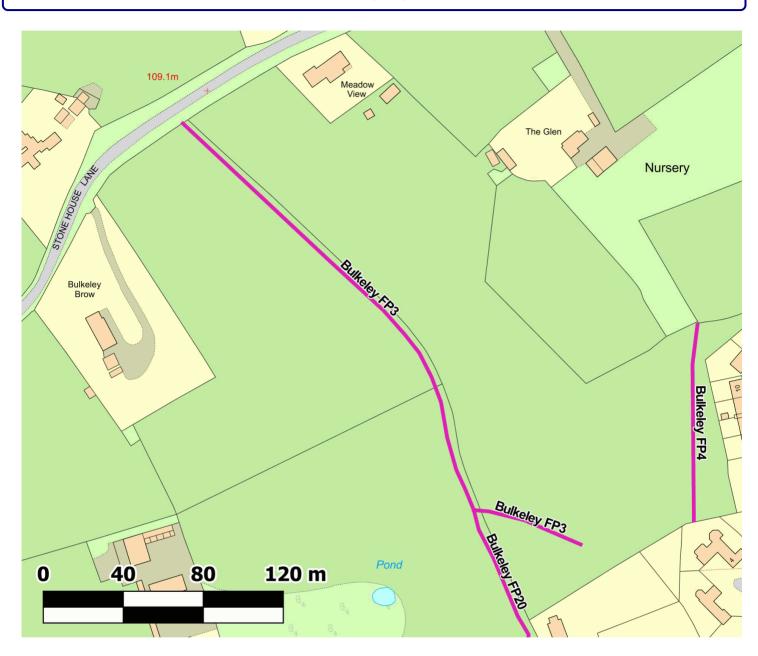

## **Cheshire East**

Public Rights of Way, 2nd Flr, Old Bldg, Municipal Buildings, Earle Street, Crewe, Cheshire, CW1 2BJ 01270 686029

Path Map Report

### Scale: 1:1,500

Reproduced from an Ordnance Survey map with the permission of the Controller of HMSO © Crown Copyright. 2021

| Admin Group        | Crewe and Nantwich |
|--------------------|--------------------|
| Admin Area         | Bulkeley           |
| Path Code          | 054/FP3            |
| Status             | Footpath           |
| <u>Length (m):</u> | 304.83             |
|                    |                    |

Page 13 of 19 exeGesIS SDM Ltd.

Public Rights of Way, 2nd Flr, Old Bldg, Municipal Buildings, Earle Street, Crewe, Cheshire, CW1 2BJ 01270 686029

Path Map Report