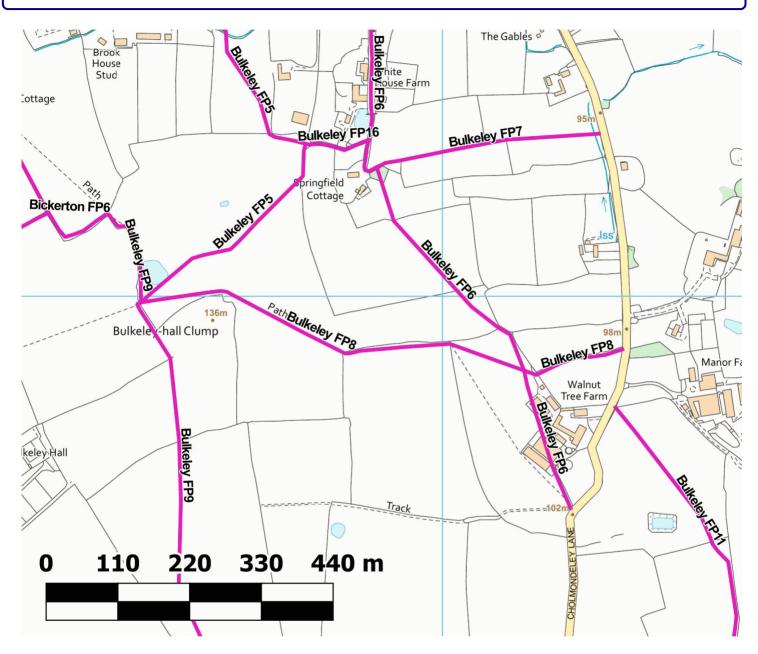

#### Scale: 1:600

Reproduced from an Ordnance Survey map with the permission of the Controller of HMSO © Crown Copyright. 2021

| Admin Group | Crewe and Nantwich |
|-------------|--------------------|
| Admin Area  | Bulkeley           |
| Path Code   | 054/FP16           |
| Status      | Footpath           |
| Length (m): | 100.88             |
|             |                    |

Page 7 of 19 exeGesIS SDM Ltd.