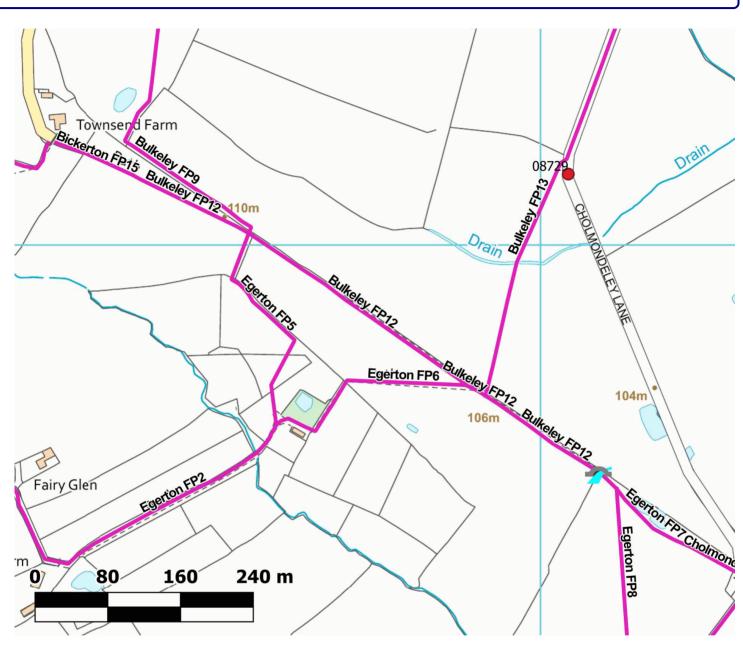

## Path Map Report

Scale: 1:3,300

Reproduced from an Ordnance Survey map with the permission of the Controller of HMSO © Crown Copyright. 2021

| Admin Group        | Crewe and Nantwich |
|--------------------|--------------------|
| Admin Area         | Bulkeley           |
| Path Code          | 054/FP12           |
| <u>Status</u>      | Footpath           |
| <u>Length (m):</u> | 635.61             |
|                    |                    |

Page 4 of 19 exeGesIS SDM Ltd.

**Cheshire East** 

Public Rights of Way, 2nd Flr, Old Bldg, Municipal Buildings, Earle Street, Crewe, Cheshire, CW1 2BJ 01270 686029

Path Map Report