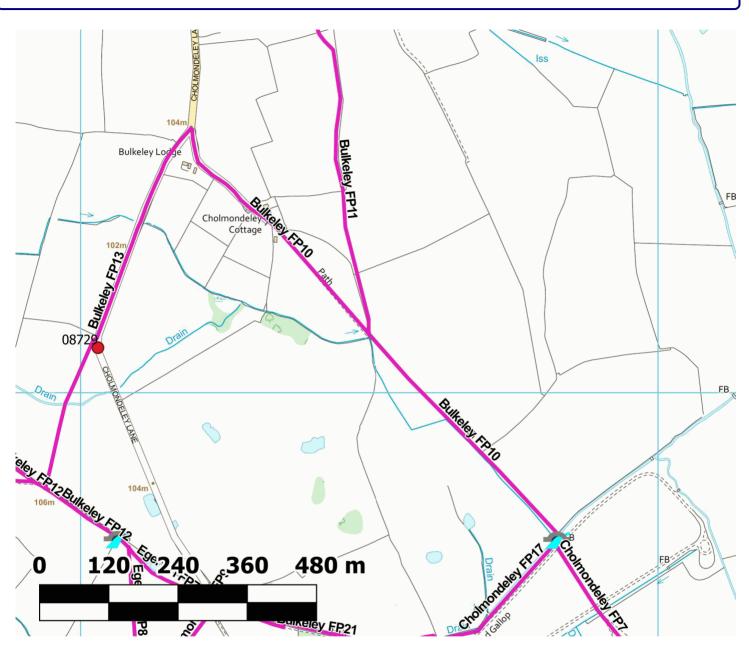

#### Scale: 1:4,600

Reproduced from an Ordnance Survey map with the permission of the Controller of HMSO © Crown Copyright. 2021

| Admin Group   | Crewe and Nantwich |
|---------------|--------------------|
| Admin Area    | Bulkeley           |
| Path Code     | 054/FP13           |
| <u>Status</u> | Footpath           |
| Length (m):   | 679.23             |
|               |                    |

Page 5 of 19 exeGesIS SDM Ltd.