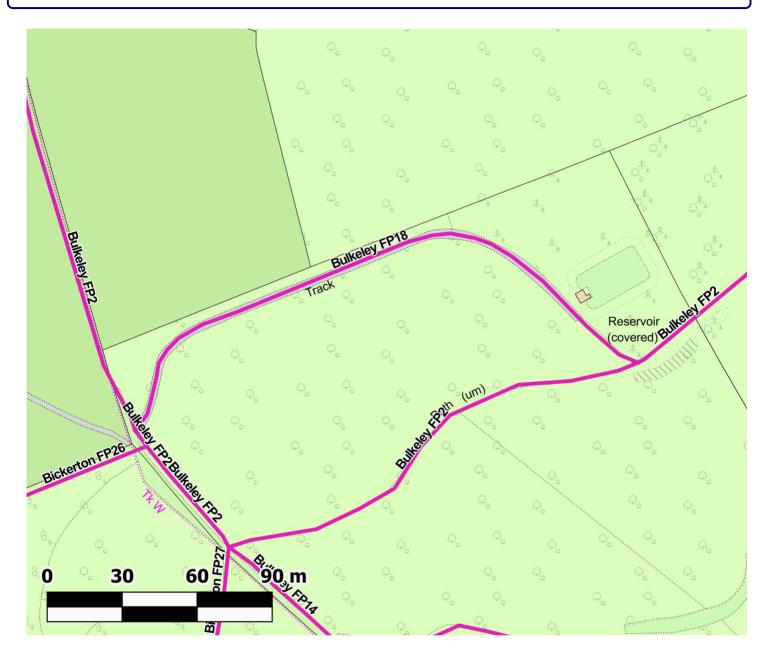

#### Scale: 1:6,400

Reproduced from an Ordnance Survey map with the permission of the Controller of HMSO © Crown Copyright. 2021

| Admin Group        | Crewe and Nantwich |
|--------------------|--------------------|
| Admin Area         | Bulkeley           |
| Path Code          | 054/FP2            |
| <u>Status</u>      | Footpath           |
| Length (m):        | 1,512.82           |
| <u>Length (m).</u> | 1,012.02           |