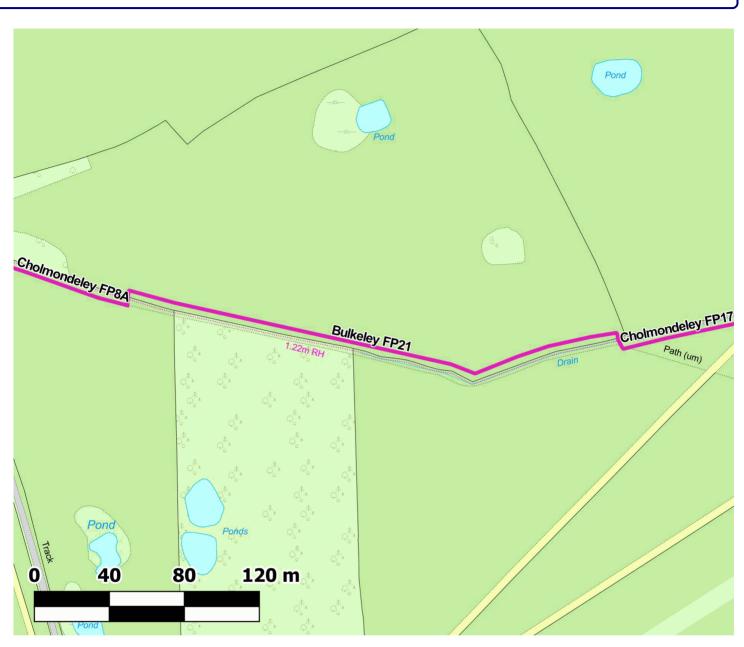

### Scale: 1:1,600

Reproduced from an Ordnance Survey map with the permission of the Controller of HMSO © Crown Copyright. 2021

| Admin Group   | Crewe and Nantwich |
|---------------|--------------------|
| Admin Area    | Bulkeley           |
| Path Code     | 054/FP21           |
| <u>Status</u> | Footpath           |
| Length (m):   | 283.22             |
|               |                    |