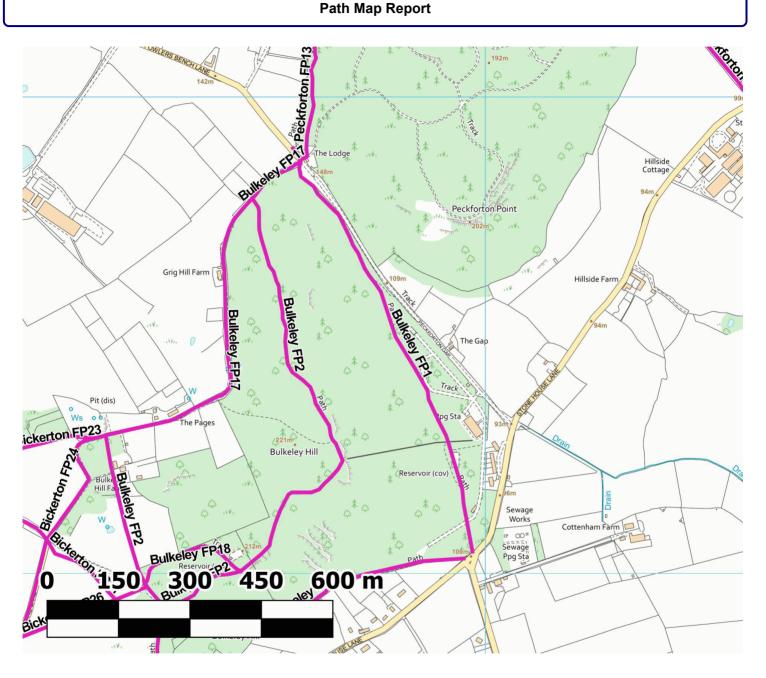

#### Scale: 1:6,400

Reproduced from an Ordnance Survey map with the permission of the Controller of HMSO © Crown Copyright. 2021

| Admin Group        | Crewe and Nantwich |
|--------------------|--------------------|
| Admin Area         | Bulkeley           |
| Path Code          | 054/FP2            |
| <u>Status</u>      | Footpath           |
| Length (m):        | 1,512.82           |
| <u>Length (m).</u> | 1,012.02           |

Page 10 of 19 exeGesIS SDM Ltd.