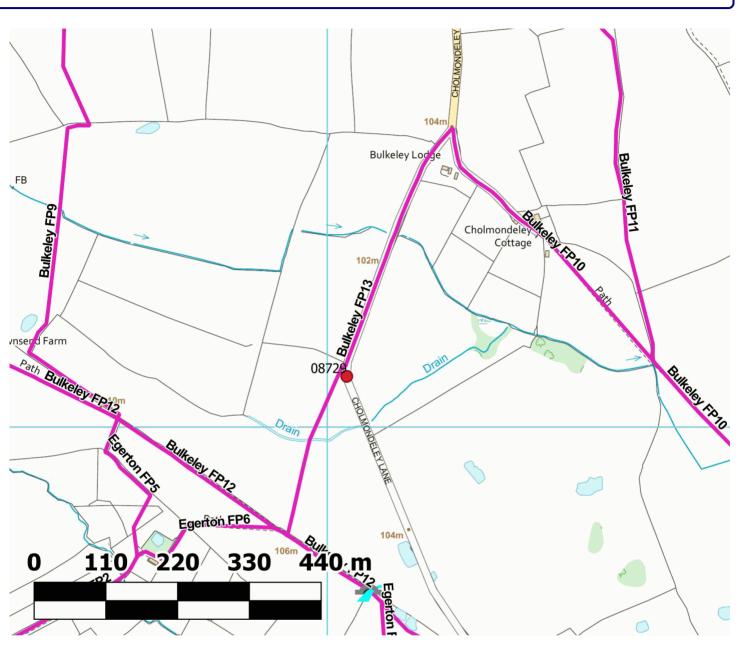

#### Scale: 1:4,600

Reproduced from an Ordnance Survey map with the permission of the Controller of HMSO © Crown Copyright. 2021

| Admin Group   | Crewe and Nantwich |
|---------------|--------------------|
| Admin Area    | Bulkeley           |
| Path Code     | 054/FP13           |
| <u>Status</u> | Footpath           |
| Length (m):   | 679.23             |
|               |                    |

Page 5 of 19 exeGesIS SDM Ltd.