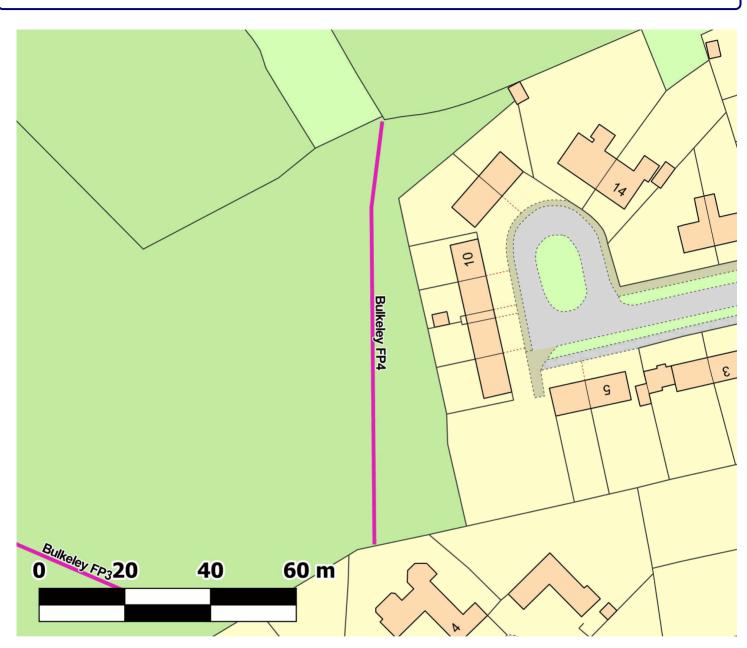

### Scale: 1:700

Reproduced from an Ordnance Survey map with the permission of the Controller of HMSO © Crown Copyright. 2021

| Admin Group   | Crewe and Nantwich |
|---------------|--------------------|
| Admin Area    | Bulkeley           |
| Path Code     | 054/FP4            |
| <u>Status</u> | Footpath           |
| Length (m):   | 102.01             |
|               |                    |

Page 14 of 19 exeGesIS SDM Ltd.

**Cheshire East** 

Public Rights of Way, 2nd Flr, Old Bldg, Municipal Buildings, Earle Street, Crewe, Cheshire, CW1 2BJ 01270 686029

Path Map Report