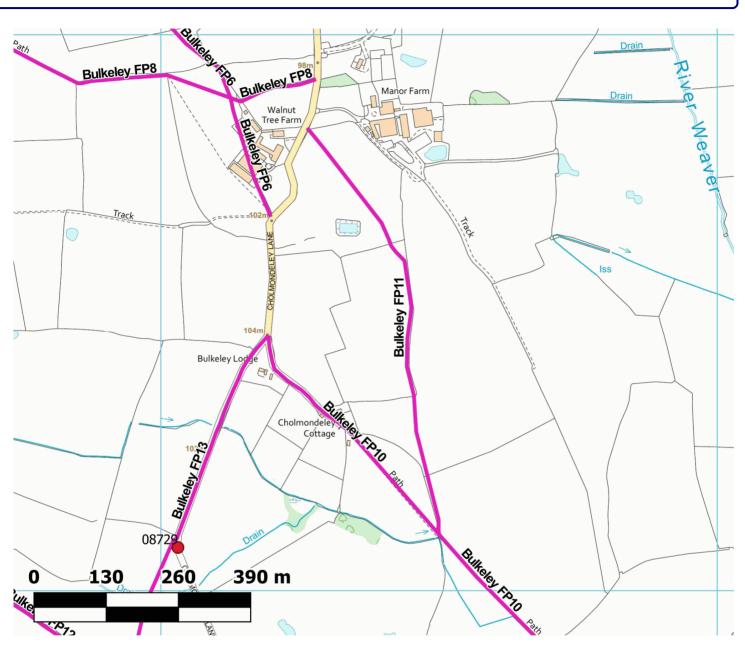

#### Scale: 1:5,400

Reproduced from an Ordnance Survey map with the permission of the Controller of HMSO © Crown Copyright. 2021

| Admin Group        | Crewe and Nantwich |
|--------------------|--------------------|
| Admin Area         | Bulkeley           |
| Path Code          | 054/FP11           |
| <u>Status</u>      | Footpath           |
| <u>Length (m):</u> | 795.02             |
|                    |                    |

Page 3 of 19 exeGesIS SDM Ltd.